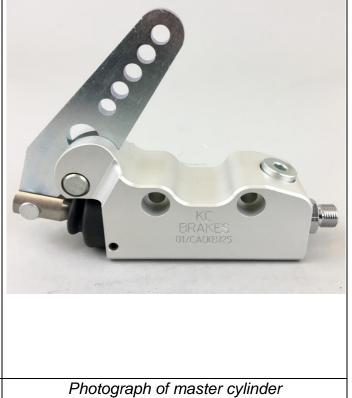

## **TECHNICAL INFORMATION**

|    |                            | Measurement    | Tolerance/Remark      |  |  |
|----|----------------------------|----------------|-----------------------|--|--|
| A: | Master Cylinder Bore       | 18 mm -        |                       |  |  |
| B: | Number of callipers        | 1              | -                     |  |  |
| C: | Number of calliper pistons | 2              | per caliper           |  |  |
| D: | Calliper piston bore(s)    | <b>30.5</b> mm | -                     |  |  |
| E: | Number of pads             | 2              | per caliper           |  |  |
| F: | Calliper material          | 2              | -                     |  |  |
| G: | Disc material              | Aluminium      | -                     |  |  |
| H: | Drilled and/or Grooved     | Yes            | res -                 |  |  |
| l: | Thickness of new disc      | <b>3</b> mm    | ±1 mm (2.5mm minimum) |  |  |
| J: | External diameter of disc  | <b>170</b> mm  | ±1.5 mm               |  |  |
| K: | Number of mounting lugs    | 3              | -                     |  |  |