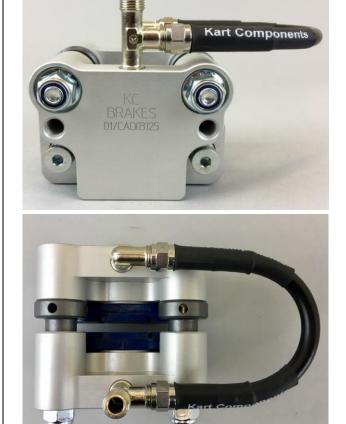

| 1              | -                     |  |  |
| C: | Number of calliper pistons | 2              | per caliper           |  |  |
| D: | Calliper piston bore(s)    | <b>30.5</b> mm | -                     |  |  |
| E: | Number of pads             | 2              | per caliper           |  |  |
| F: | Calliper material          | 2              | -                     |  |  |
| G: | Disc material              | Aluminium      | -                     |  |  |
| H: | Drilled and/or Grooved     | Yes            | res -                 |  |  |
| l: | Thickness of new disc      | <b>3</b> mm    | ±1 mm (2.5mm minimum) |  |  |
| J: | External diameter of disc  | <b>170</b> mm  | ±1.5 mm               |  |  |
| K: | Number of mounting lugs    | 3              | -                     |  |  |



Photograph of brake calliper







## **COMPLIMENTARY INFORMATION**