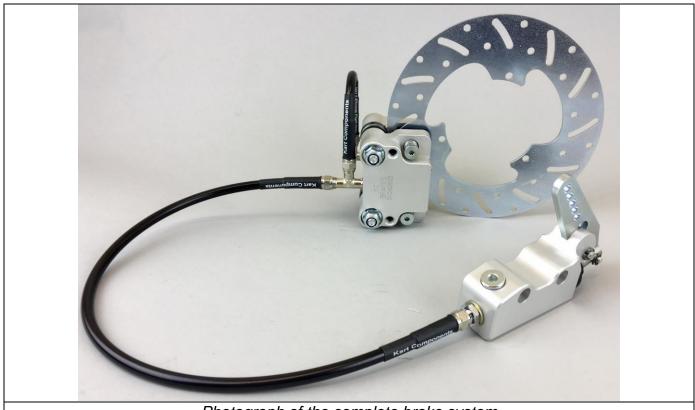

## **HOMOLOGATION OF BRAKE SYSTEM**

| Manufacturer    | Kart Components Manufacturing Ltd |
|-----------------|-----------------------------------|
| Make            | KC Brakes                         |
| Model           | KC30                              |
| Category        | Formula Cadet                     |
| Valid from      | 01 January 2017                   |
| Valid until     | 31 December 2025                  |
| Number of pages | 3                                 |

This Homologation Form reproduces descriptions, illustrations and dimensions of the brake system at the moment of the MSA homologation. The Manufacturer may modify them, but only within the limits set by the MSA Regulations in force and with the written agreement of the MSA.



Photograph of the complete brake system

## Date: 13 December 2016 Signed by: Joe Hickerton Position: Technical Manager



## **TECHNICAL INFORMATION**

|    |                            | Measurement    | Tolerance/Remark      |  |  |
|----|----------------------------|----------------|-----------------------|--|--|
| A: | Master Cylinder Bore       | 18 mm -        |                       |  |  |
| B: | Number of callipers        | 1              | -                     |  |  |
| C: | Number of calliper pistons | 2              | per caliper           |  |  |
| D: | Calliper piston bore(s)    | <b>30.5</b> mm | -                     |  |  |
| E: | Number of pads             | 2              | per caliper           |  |  |
| F: | Calliper material          | 2              | -