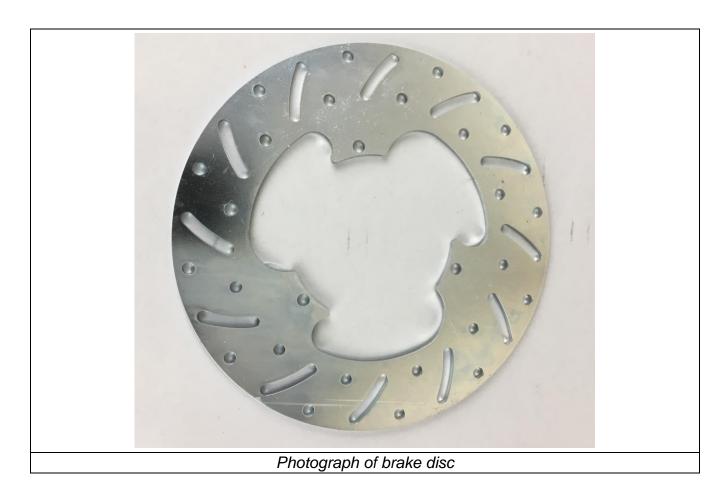

## **TECHNICAL INFORMATION**

|    |                            | Measurement    | Tolerance/Remark      |  |  |
|----|----------------------------|----------------|-----------------------|--|--|
| A: | Master Cylinder Bore       | 18 mm -        |                       |  |  |
| B: | Number of callipers        | 1              | -                     |  |  |
| C: | Number of calliper pistons | 2              | per caliper           |  |  |
| D: | Calliper piston bore(s)    | <b>30.5</b> mm | -                     |  |  |
| E: | Number of pads             | 2              | per caliper           |  |  |
| F: | Calliper material          | 2              | -                     |  |  |
| G: | Disc material              | Aluminium      | -                     |  |  |
| H: | Drilled and/or Grooved     | Yes            | res -                 |  |  |
| l: | Thickness of new disc      | <b>3</b> mm    | ±1 mm (2.5mm minimum) |  |  |
| J: | External diameter of disc  | <b>170</b> mm  | ±1.5 mm               |  |  |
| K: | Number of mounting lugs    | 3              | -                     |  |  |