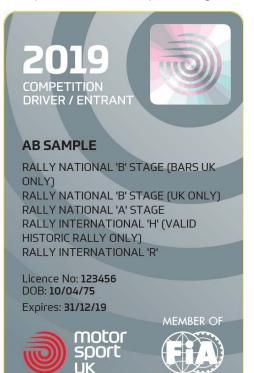

## Licences valid as a DRIVER on CLUBMAN OR NATIONAL 'B' Motorsport UK Permitted Special Stage Rallies:

- Rally National 'B' Stage (BARS UK Only)
- Rally International 'R"
- Rally International 'H''
- Rally National 'B' Stage (UK Only)
- (Valid Historic Rally Only)
- Rally National 'A' Stage

Organisers are NOT permitted to accept applications for Stage Rally Driver Licences under any circumstances:

- Rally National 'B' Stage (BARS UK Only)
- Rally National 'B' Stage (UK Only)
- Rally National 'A' Stage