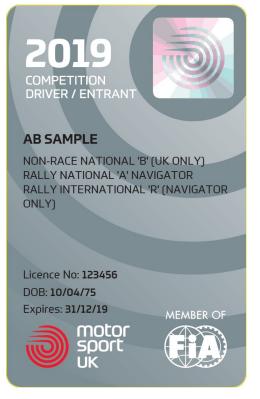

## Licences valid as a Co-Driver/Navigator on CLUBMAN OR NATIONAL 'B' Motorsport UK Permitted Special Stage Rallies:

- Non-Race National 'B' (UK Only)
- Rally National 'A' Navigator
- Rally International 'R' (Navigator Only)
- Any Licence detailed in the 'valid as a DRIVER' column
- Any other Licence that details National 'B'
- Any other Licence that details National 'A'
- Any other Licence that details International

- Rally International 'R'
- Rally International 'R' (Navigator Only)
- Rally International 'H' (Valid Historic Rally Only)