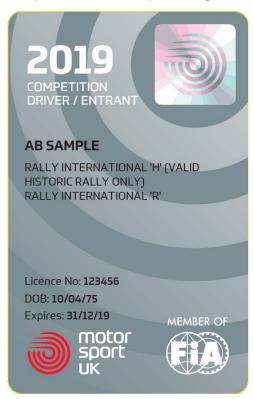

- Rally International 'H' (Valid Historic Rally Only)
- Rally International 'R"

<u>Licences valid as a **Co-Driver/Navigator** on **INTERNATIONAL**<u>Motorsport UK Permitted Special Stage Rallies:</u></u>

- Rally International 'R'
- Rally International 'R' (Navigator Only)
- Rally International 'H' (Valid Historic Rally Only)