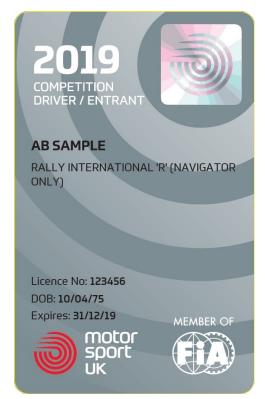

- Rally International 'R' (Navigator Only)
- Any Licence detailed in the 'valid as a DRIVER' column

- Rally International 'R'
- Rally International 'R' (Navigator Only)
- Rally International 'H' (Valid Historic Rally Only)