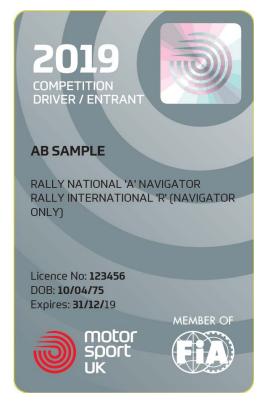

## Licences valid as a **Co-Driver/Navigator** on **NATIONAL** 'A' <u>Motorsport UK Permitted Special Stage Rallies:</u>

- Rally National 'A' Navigator
- Rally International 'R' (Navigator Only)
- Any Licence detailed in the 'valid as a DRIVER' column
- Any other Licence that details National 'A'
- Any other Licence that details International