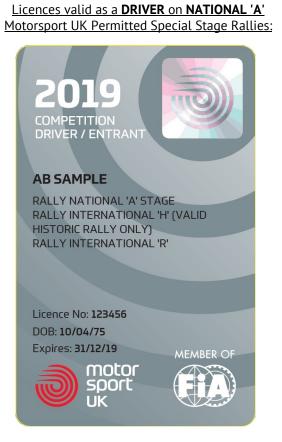

Dear Motorsport UK Official,

Please refer to this sheet to distinguish which licences can be used when driving or co-driving/navigating on **NATIONAL** 'A' Special Stage Rallies run under the jurisdiction of Motorsport UK:

NOTE: Non-Race Clubman (UK Only) and Non-Race National 'B' (UK Only) Licences are NOT valid for driving on any Special Stage Rallies under any circumstance.

- Rally National 'A'' Stage
- Rally International 'H' (Valid Historic Rally Only)
- Rally International 'R"