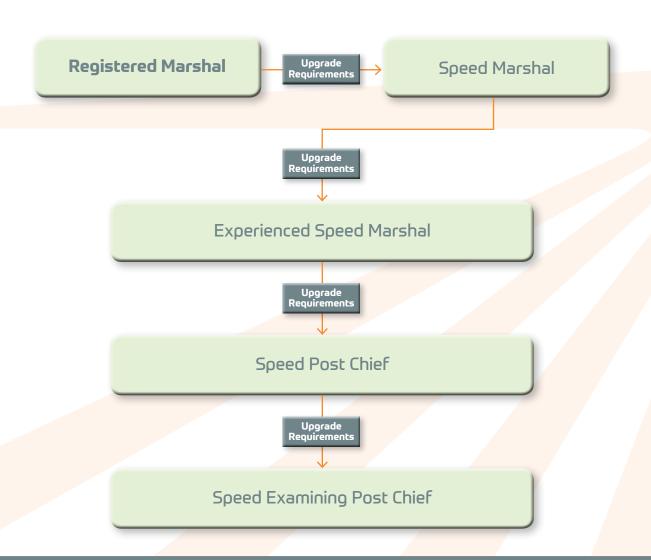

## Registered Marshal to Speed Marshal

## **Event Attendance Requirements:**

- 15 days marshalling
- Upgrade Assessment

- Fire Theory
- Fire Practical
- Speed

Speed Marshal

Upgrade Requirements

Experienced
Speed Marshal

## Speed Marshal to Experienced Speed Marshal

## **Event Attendance Requirements:**

- 15 days marshalling
- Upgrade Assessment

#### **Training Module Requirements:**

- Fire Theory
- Fire Practical
- Flag
- Incident
- First Aid

Experienced
Speed Marshal

Upgrade
Requirements

Speed Post Chief

## **Experienced Speed Marshal to Speed Post Chief**

### **Event Attendance Requirements:**

- 20 days marshalling
- Upgrade Assessment

#### **Training Module Requirements:**

- Fire Theory
- Fire Practical
- Incident Officer
- Report Writing
- Communication
- Leadership

Speed Post Chief

Upgrade
Requirements

Examining
Speed Post Chief

## Speed Post Chief to Examining Speed Post Chief

### **Event Attendance Requirements:**

- 20 days marshalling
- Club Nomination

- Leadership
- Mentoring
- Communication
- Fire Theory
- Fire Practical
- Report Writing
- Incident

Kart