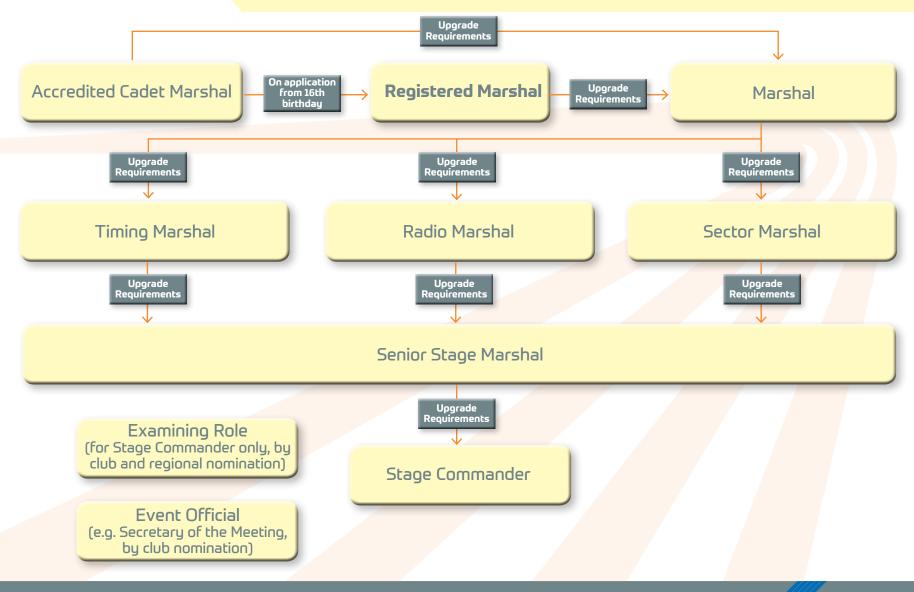

# Rally & Cross-Country

Specialist

Accredited Cadet/
Registered Marshal

Upgrade
Requirements

Marshal

## Accredited Cadet / Registered Marshal to Marshal

## **Event Attendance Requirements:**

• 5 days marshalling

#### **Training Module Requirements:**

- Introduction to Marshalling
- Fire Theory
- First Marshal on Scene
- Personal Safety
- Spectator Safety

## Marshal to Timing Marshal

### **Event Attendance Requirements:**

 5 days marshalling
 (3 as Timing + 2 as either Radio or Sector)

- Personal Safety
- Spectator Safety
- First Marshal on Scene
- Chain of Command
- Incident Reporting
- Fire Theory
- Fire Practical
- Introduction to Radio
- Introduction to Timing
- Advanced Timing

## Marshal to Radio Marshal

### **Event Attendance Requirements:**

 5 days marshalling
 (3 as Radio + 2 as either Timing or Sector)

- Personal Safety
- Spectator Safety
- First Marshal on Scene
- Chain of Command
- Incident Reporting
- Fire Theory
- Fire Practical
- Introduction to Radio
- Advanced Radio
- Introduction to Timing
- Sector Marshal

## Marshal to Sector Marshal

## **Event Attendance Requirements:**

 5 days marshalling
 (3 as Sector + 2 as either Timing or Radio)

- Personal Safety
- Spectator Safety
- First Marshal on Scene
- Chain of Command
- Incident Reporting
- Fire Theory
- Fire Practical
- Introduction to Radio
- Incident Handling
- Sector Marshal
- Stage Set-Up

Timing/Radio/
Sector Marshal

Upgrade
Requirements

Senior Stage Marshal

## Timing/Radio/Sector Marshal to Senior Stage Marshal

### **Event Attendance Requirements:**

- 5 days marshalling
  - Minimum 1 as supervised
     Deputy Stage Commander
  - Minimum 1 as supervised
     Stage Safety Officer
  - Minimum 2 as Stage Set-Up

- Chain of Command
- Incident Reporting
- Fire Practical
- Advanced Radio
- Advanced Timing
- Incident Handling
- Sector Marshal

Senior Stage Marshal

Upgrade Requirements

Stage Commander

## Senior Stage Marshal to Stage Commander

### **Event Attendance Requirements:**

- 4 days marshalling
  - 2 as supervised Stage Commander
  - 1 as Deputy Stage Commander
  - 1 as Stage/Event Safety
     Officer
- Upgrade assessment signature by Examining Stage Commander

#### **Training Module Requirements:**

Stage Commander Full Training Module