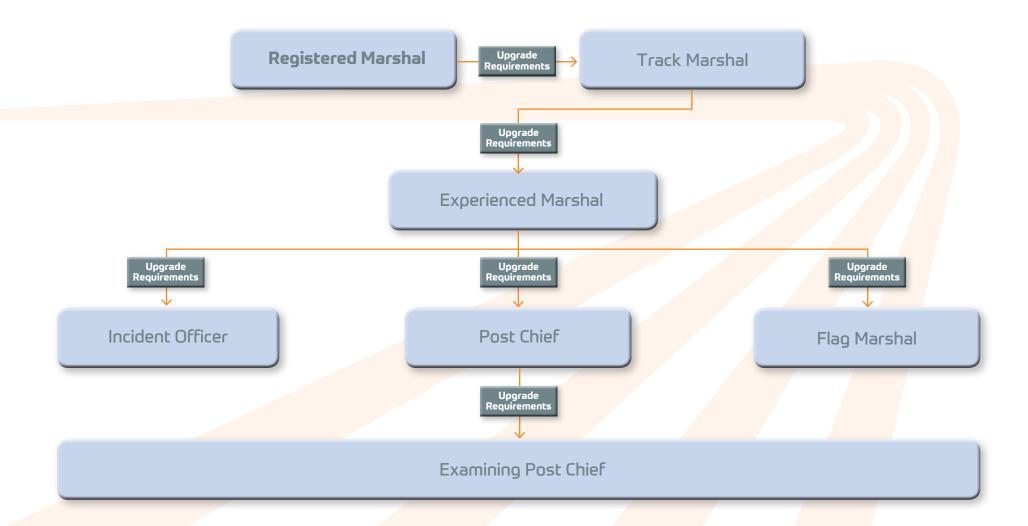

## Registered Marshal to Track Marshal

## **Event Attendance Requirements:**

- 15 days marshalling (min. 2 flag)
- 2 Upgrade Assessments (Incident and Flag)

#### Training Module Requirements:

- Fire Theory
- Fire Practical
- Basic Skills
- Flag

Track Marshal

Upgrade
Requirements

Experienced Marshal

## Track Marshal to Experienced Marshal

### **Event Attendance Requirements:**

- 20 days marshalling (min. 5 flag and min. 5 incident)
- 2 Upgrade Assessments (Incident and Flag)

- Fire Theory
- Fire Practical
- Flag
- Incident
- First Aid

Experienced Marshal Post Chief

## **Experienced Marshal to Post Chief**

### **Event Attendance Requirements:**

- 20 days marshalling
- Upgrade Assessment

- Fire Theory
- Fire Practical
- Flag
- Incident Officer
- Report Writing
- Communication
- Leadership

Experienced Marshal Upgrade Requirements Incident Officer

## **Experienced Marshal to Incident Officer**

### **Event Attendance Requirements:**

- 20 days marshalling
- Upgrade Assessment

- Fire Theory
- Fire Practical
- Report Writing
- Communication
- Leadership
- Incident Officer

Experienced Marshal

| Upgrade Requirements | Flag Marshal

## **Experienced Marshal to Flag Marshal**

#### **Event Attendance Requirements:**

- 15 days marshalling
- Upgrade Assessment

#### **Training Module Requirements:**

- Flag
- Report Writing
- Communication

Post Chief

| Upgrade | Requirements | Examining Post Chief |

## Post Chief to Examining Post Chief

## **Event Attendance Requirements:**

- 20 days marshalling
- Club Nomination

#### **Training Module Requirements:**

- Leadership
- Mentoring
- Self-assessment
- Fire
- Incident Officer
- Flag
- Report Writing

Back to Specialist Home page

Registered Marshal

Upgrade Requirements

Specialist Marshal