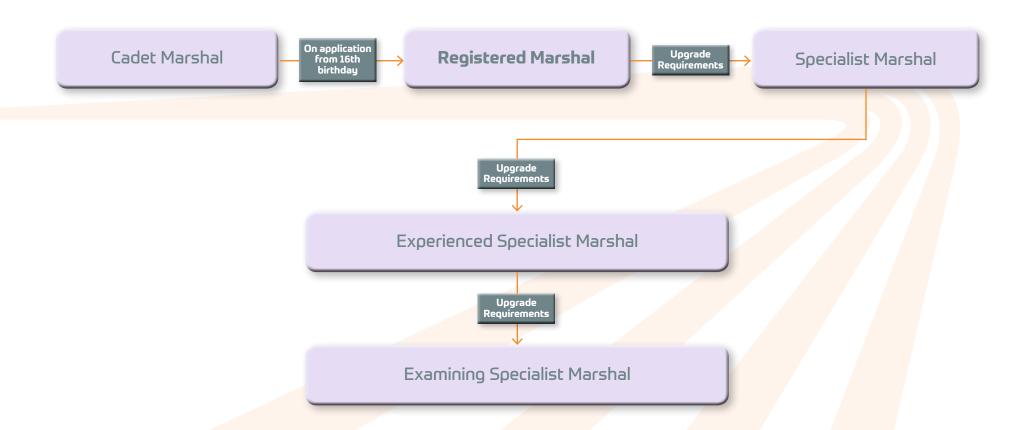

## Registered Marshal to Specialist Marshal

### **Event Attendance Requirements:**

- 15 days marshallingInc. pits, assembly & start line
- Upgrade Assessment

#### Training Module Requirements:

- Fire Theory
- Fire Practical
- Basic Skills
- Specialist

Back to Specialist Home page

Specialist Marshal

Upgrade Requirements

Experienced
Specialist Marshal

## Specialist Marshal to Experienced Specialist Marshal

### **Event Attendance Requirements:**

- 20 days marshalling
- Upgrade Assessment

- Fire Theory
- Fire Practical
- Specialist
- First Aid
- Report Writing
- Communication
- Leadership

Back to Specialist Home page

Experienced
Specialist Marshal

Upgrade Requirements
Specialist Marshal

## Experienced Specialist Marshal to Examining Specialist Marshal

### **Event Attendance Requirements:**

- 20 days marshalling
- Club Nomination

#### **Training Module Requirements:**

- Mentoring
- Report Writing
- Communication
- Leadership

Kart

Registered Marshal

Upgrade
Requirements

Speed Marshal