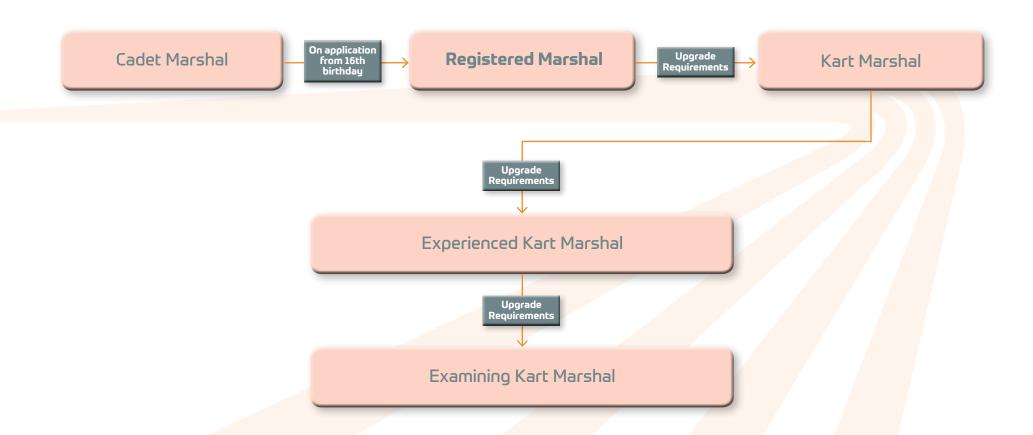

## Registered Marshal to Marshal

## **Event Attendance Requirements:**

- 15 days marshalling
- Upgrade Assessment

- Fire Theory
- Fire Practical
- Basic Kart
- Kart Flag

Back to Kart Home page

Marshal Upgrade Requirements Experienced Marshal

## Marshal to Experienced Marshal

## **Event Attendance Requirements:**

- 20 days marshalling
- Upgrade Assessment

- Fire Theory
- Fire Practical
- Kart Flag
- Incident
- First Aid

Back to Kart Home page

Experienced Marshal

Upgrade
Requirements

## **Experienced Marshal to Examining Marshal**

### **Event Attendance Requirements:**

- 20 days marshalling
- Club Nomination

#### **Training Module Requirements:**

- Fire Theory
- Fire Practical
- Kart Flag
- Incident Officer
- Report Writing
- Communication
- Leadership

## Registered Marshal to Track Marshal

## **Event Attendance Requirements:**

- 15 days marshalling (min. 2 flag)
- 2 Upgrade Assessments (Incident and Flag)

#### Training Module Requirements:

- Fire Theory
- Fire Practical
- Basic Skills
- Flag

Track Marshal

Upgrade
Requirements

Experienced Marshal

## Track Marshal to Experienced Marshal

### **Event Attendance Requirements:**

- 20 days marshalling (min. 5 flag and min. 5 incident)
- 2 Upgrade Assessments (Incident and Flag)

- Fire Theory
- Fire Practical
- Flag
- Incident
- First Aid

Experienced Marshal Post Chief

## **Experienced Marshal to Post Chief**

### **Event Attendance Requirements:**

- 20 days marshalling
- Upgrade Assessment

- Fire Theory
- Fire Practical
- Flag
- Incident Officer
- Report Writing
- Communication
- Leadership

Experienced Marshal Upgrade Requirements Incident Officer

## **Experienced Marshal to Incident Officer**

### **Event Attendance Requirements:**

- 20 days marshalling
- Upgrade Assessment

- Fire Theory
- Fire Practical
- Report Writing
- Communication
- Leadership
- Incident Officer

Experienced Marshal

| Upgrade Requirements | Flag Marshal

## **Experienced Marshal to Flag Marshal**

#### **Event Attendance Requirements:**

- 15 days marshalling
- Upgrade Assessment

#### **Training Module Requirements:**

- Flag
- Report Writing
- Communication

Post Chief

| Upgrade | Requirements | Examining Post Chief |

## Post Chief to Examining Post Chief

## **Event Attendance Requirements:**

- 20 days marshalling
- Club Nomination

#### **Training Module Requirements:**

- Leadership
- Mentoring
- Self-assessment
- Fire
- Incident Officer
- Flag
- Report Writing

Back to Specialist Home page

Registered Marshal

Upgrade Requirements

Specialist Marshal