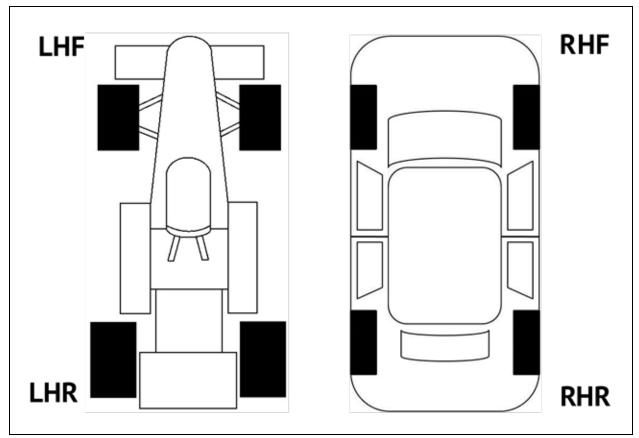

## **General information**

Date of incident:

| Autotest / Autocross / Rallycross / Cross-Country / Circuit Race / Rally / |                                      |                            |                                                                                                                                    |                                                                                                                                                        |                                                 |                                                 |                                                 |
|----------------------------------------------------------------------------|--------------------------------------|----------------------------|------------------------------------------------------------------------------------------------------------------------------------|--------------------------------------------------------------------------------------------------------------------------------------------------------|-------------------------------------------------|-------------------------------------------------|-------------------------------------------------|
| Sprint / Hill Climb / Drag Race / Trial / Other                            |                                      |                            |                                                                                                                                    |                                                                                                                                                        |                                                 |                                                 |                                                 |
|                                                                            |                                      |                            |                                                                                                                                    |                                                                                                                                                        |                                                 |                                                 |                                                 |
|                                                                            |                                      |                            |                                                                                                                                    |                                                                                                                                                        |                                                 |                                                 |                                                 |
|                                                                            |                                      |                            |                                                                                                                                    | Licence                                                                                                                                                | e No.:                                          |                                                 |                                                 |
|                                                                            |                                      |                            |                                                                                                                                    |                                                                                                                                                        |                                                 |                                                 |                                                 |
|                                                                            |                                      |                            |                                                                                                                                    |                                                                                                                                                        |                                                 |                                                 |                                                 |
|                                                                            |                                      |                            |                                                                                                                                    |                                                                                                                                                        |                                                 | Video/data? :                                   | Y/N                                             |
| * Indicate as applicable                                                   |                                      |                            |                                                                                                                                    |                                                                                                                                                        |                                                 |                                                 |                                                 |
| Vehicle Identification (Passport #, Registration Plate, etc.):             |                                      |                            |                                                                                                                                    |                                                                                                                                                        |                                                 |                                                 |                                                 |
| LHF:                                                                       |                                      |                            | RHF:                                                                                                                               |                                                                                                                                                        |                                                 |                                                 |                                                 |
| LHR:                                                                       |                                      |                            | RHR:                                                                                                                               |                                                                                                                                                        |                                                 |                                                 |                                                 |
| LHF:                                                                       |                                      |                            | RHF:                                                                                                                               |                                                                                                                                                        |                                                 |                                                 |                                                 |
| LHR:                                                                       |                                      |                            | RHR:                                                                                                                               |                                                                                                                                                        |                                                 |                                                 |                                                 |
|                                                                            |                                      |                            |                                                                                                                                    |                                                                                                                                                        |                                                 |                                                 |                                                 |
|                                                                            |                                      |                            |                                                                                                                                    |                                                                                                                                                        |                                                 |                                                 |                                                 |
|                                                                            |                                      |                            |                                                                                                                                    |                                                                                                                                                        |                                                 |                                                 |                                                 |
| Make:                                                                      |                                      |                            | Conditio                                                                                                                           | n & FIA                                                                                                                                                | No.                                             |                                                 |                                                 |
| Make:                                                                      |                                      |                            | Conditio                                                                                                                           | n & FIA                                                                                                                                                | No.                                             |                                                 |                                                 |
|                                                                            |                                      |                            |                                                                                                                                    |                                                                                                                                                        |                                                 |                                                 |                                                 |
|                                                                            |                                      |                            |                                                                                                                                    |                                                                                                                                                        |                                                 |                                                 |                                                 |
| Make:                                                                      |                                      | Condition:                 |                                                                                                                                    |                                                                                                                                                        |                                                 | Activated?                                      |                                                 |
| bed in):                                                                   |                                      |                            |                                                                                                                                    |                                                                                                                                                        |                                                 |                                                 |                                                 |
|                                                                            | (Passport LHF: LHR: LHR: Make: Make: | Sprint / Hill Climb / Drag | Sprint / Hill Climb / Drag Race / Trial  (Passport #, Registration Plate, etc.):  LHF:  LHR:  LHR:  LHR:  Make:  Make:  Condition: | Sprint / Hill Climb / Drag Race / Trial / Other  (Passport #, Registration Plate, etc.):  LHF: RHF:  LHR: RHF:  LHR: RHR:  LHR: RHR:  Make: Condition: | Sprint / Hill Climb / Drag Race / Trial / Other | Sprint / Hill Climb / Drag Race / Trial / Other | Sprint / Hill Climb / Drag Race / Trial / Other |

## **Inspection report** – please mark clearly where the driver was seated

Indicate which areas and/or parts are damaged. Please mark additional observations in 'Other Observations' section below.

| No. | Description | (6)? ✓ |
|-----|-------------|--------|
| 1   |             |        |
| 2   |             |        |
| 3   |             |        |
| 4   |             |        |
| 5   |             |        |
| 6   |             |        |
| 7   |             |        |
| 8   |             |        |
| 9   |             |        |
| 10  |             |        |
| 11  |             |        |
| 12  |             |        |
| 13  |             |        |