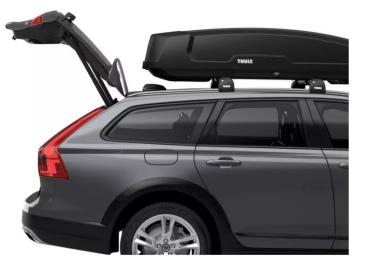

## 15% OFF Selected\* Touring Products

## **Terms & Conditions:**

This voucher entitles you to 15% off selected\* Touring product purchases in-store at Halfords. It cannot be redeemed online. Voucher can be retained and used multiple times. Expires 31.05.2022. Certain exclusions apply including All other Motoring & Cycling items, All tech items, Dashcams, Sat Navs, Stereo & Audio, Cycling Tech, Electric bikes & Scooters. Excludes all fitting services. It cannot be used in conjunction with Cycle2Work or any other voucher, promotion, Halfords Gift Card, colleague discount or exchanged for cash. Photocopies will not be accepted. Offer is valid until further notice. This voucher will only be valid when supported by proof of entitlement (I.e a valid Membership card,Member APP or proof of employment). Halfords reserve the right to withdraw or change the offer at anytime without notice.\*Offer includes Selected Bike rack, Roof box & Roof Bars only, please check the offer details on your Employee Benefits Portal or member website before making your purchase.